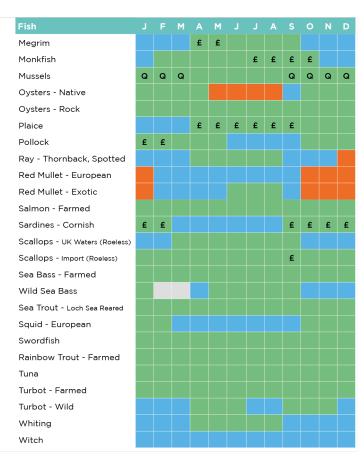

## Fresh fish and seafood seasonality calendar

Good availability Varying availability Difficult availability Not available

| Fish                     |   |   | М | Α | Μ |     |     | Α   |   | 0 | Ν | D |
|--------------------------|---|---|---|---|---|-----|-----|-----|---|---|---|---|
| Amberjack (yellow tail)  |   |   |   |   |   |     |     |     |   |   |   |   |
| Black Bream              |   |   |   |   |   |     |     |     |   |   |   |   |
| Brill                    | £ |   |   | Q | Q | Q   | Q   | Q   |   |   |   |   |
| Clams - Manila           | Q | Q | Q |   |   |     |     |     | Q | Q | Q | Q |
| Clams - Razors           | Q | Q | Q |   |   |     |     |     | Q | Q | Q | Q |
| Cockles                  | Q | Q | Q |   |   |     |     |     | Q | Q | Q | Q |
| Cod                      |   |   | £ |   | £ |     |     |     |   |   |   |   |
| Skrei Cod                |   | £ | £ |   |   |     |     |     |   |   |   |   |
| Coley                    |   |   | £ | £ | £ |     |     |     |   |   |   |   |
| Crab - Brown             |   |   |   |   |   |     |     |     |   | Q |   |   |
| Cuttlefish               |   |   |   |   |   |     |     |     |   |   |   |   |
| Dover Sole               |   |   |   | £ | £ |     |     |     |   |   |   |   |
| Gilt Head Bream - Farmed |   |   |   |   |   |     |     |     |   |   |   |   |
| Grey Mullet              |   |   |   |   |   |     |     |     |   |   |   |   |
| Gurnard                  |   |   |   |   |   |     |     |     |   |   |   |   |
| Haddock                  |   |   | £ |   | £ |     |     |     |   |   |   |   |
| Hake                     |   | £ | £ |   |   | £   | £   |     |   |   |   |   |
| Halibut - Farmed         |   |   |   |   |   |     |     |     |   |   |   |   |
| Herring                  |   |   |   |   |   |     |     |     |   |   |   |   |
| John Dory                |   |   |   |   |   |     |     |     |   |   |   |   |
| Lemon Sole               |   |   |   | £ | £ |     |     |     |   |   |   |   |
| Lobster - Canadian       |   |   |   |   | £ | £   |     |     |   |   |   |   |
| Lobster - Native         |   |   |   |   |   |     | £   | £   | £ |   |   |   |
| Mackerel                 |   |   |   |   |   | £/Q | £/Q | £/Q |   |   |   |   |
| Meagre - Farmed          |   |   |   |   |   |     |     |     |   |   |   |   |

- £ Best price
- Q Good quality